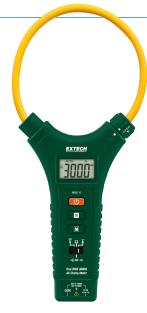

**EX830**1000A True RMS AC/DC Clamp
Meter with built-in IR Thermometer

MA3110 3000A True RMS AC Clamp Meter with Flexible 11" Clamp Jaw