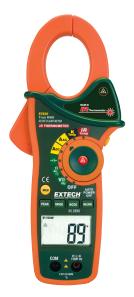

**EX830**1000A True RMS AC/DC Clamp
Meter with built-in IR Thermometer

MA3110 3000A True RMS AC Clamp Meter with Flexible 11" Clamp Jaw