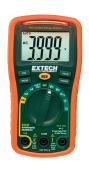

MM750W
14-Function Wireless
Datalogging CAT-IV
True RMS Multimeter

12-Function Mini Multimeter with built-in Non-Contact Voltage Detector

MA443
400A True RMS AC Clamp Meter with
Non-Contact Voltage Detection and
Type-K Temperature Function