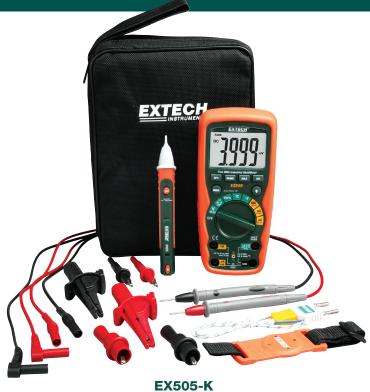

## October **1** — December **31**, 2019

Get 20% off when you buy any of the following Extech Multimeters or Clamp Meters

Heavy-Duty Industrial Multimeter Kit with

Dual Range AC Voltage Detector and Professional Test Leads