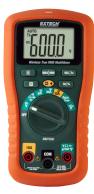

MM750W
14-Function Wireless
Datalogging CAT-IV
True RMS Multimeter

12-Function Mini Multimeter with built-in Non-Contact Voltage Detector

MA443
400A True RMS AC Clamp Meter with
Non-Contact Voltage Detection and
Type-K Temperature Function