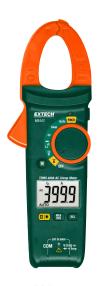

MM750W
14-Function Wireless
Datalogging CAT-IV
True RMS Multimeter

12-Function Mini Multimeter with built-in Non-Contact Voltage Detector

MA443
400A True RMS AC Clamp Meter with
Non-Contact Voltage Detection and
Type-K Temperature Function